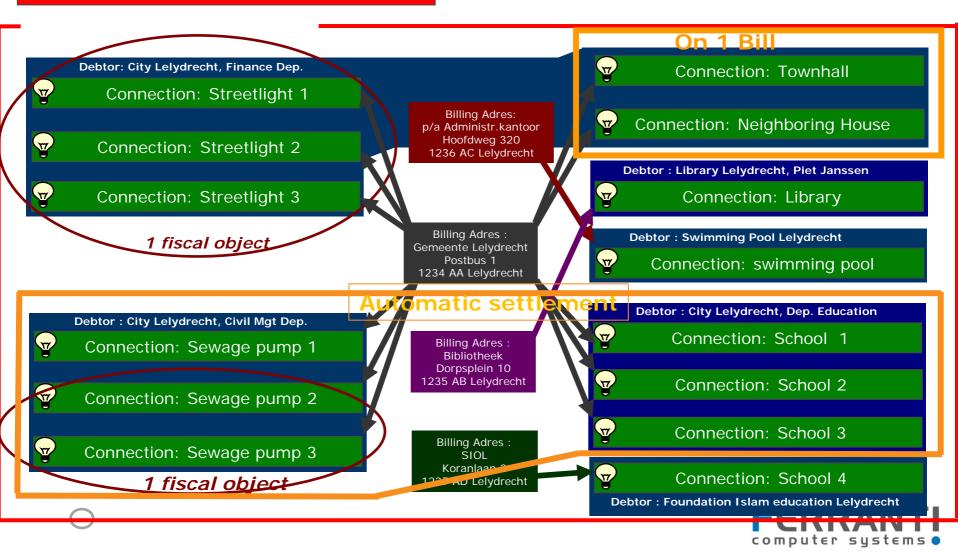

- New information exchange
- New niche players

Dutch Marketmodel

- What about standards
- Ownership Marketmodel
- How to manage Roll-Out
- Impact on Asset Management
- Granularity of data exchange
  - Legislation
  - Additional service to market players