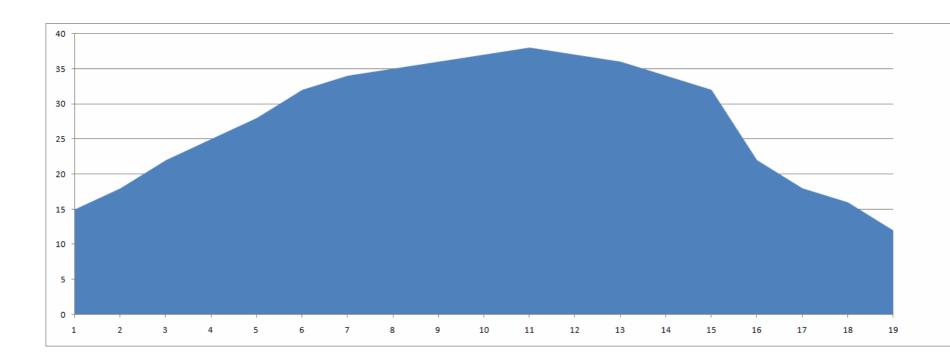

isposes of 96 metering values a day for each customer. Based on the contract these values are linked in MECOMS to the most recent electricity prices generated from the APX-energy exchange. Accordingly, RWE is able to very accurately bill its customers. Obviously other forms of contracts are also supported.







- Structured Layout based on individual contract
- All Source Data available for the customer
- Graphical Display AMR
- Near-time Billing based on counter values of Real Load Profiles
- Validation controls and other mechanisms to prevent mistakes before sending bill to customer
- Automatic settlement based on Validated consumptions
- Separation of duties
- Multiple correction mechanisms flexible choice creditnote and re-bill, bill the difference, corrections on next invoice)







F

Yearly Profile







P







F







- Creative Billing
- Deal and subdeal model with the customer based on yearly profile
- Price difference due to deviation of forecasted consumption based on multiple indices
  - APX pricing
  - Unbalance pricing
- Digital invoicing and data communication
- Electronic Bill Presentment
- Reconciliation Real Load Profile Forecast
- Detailed information for Trading & Forecasting





- Customer Focus
- Flexibility at acceptable cost
- Empowerment of users
- Designed to operate in heterogeneous environments - Middleware Linking together previously fragmented data
- Provide customised intelligence to gain better and faster insight to support better business decisions
- Automatically sense and respond to potential bottlenecks
- Functional breath and de