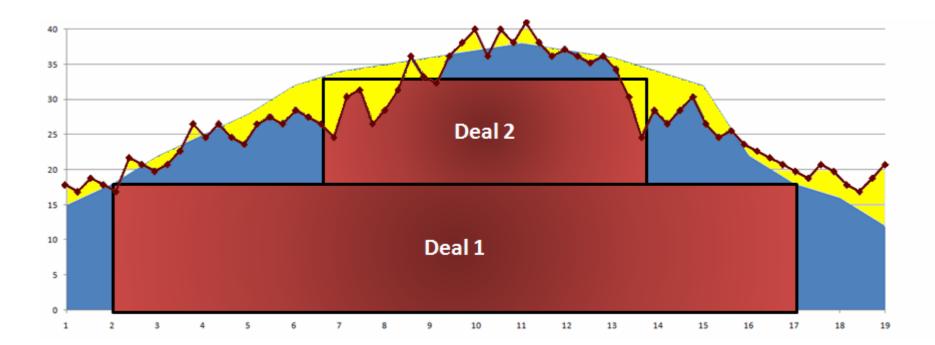

y for each customer. Based on the contract these values are linked in MECOMS to the most recent electricity prices generated from the APX-energy exchange. Accordingly, RWE is able to very accurately bill its customers. Obviously other forms of contracts are also supported.







- Structured Layout based on individual contract
- All Source Data available for the customer
- Graphical Display AMR
- Near-time Billing based on counter values of Real Load Profiles
- Validation controls and other mechanisms to prevent mistakes before sending bill to customer
- Automatic settlement based on Validated consumptions
- Separation of duties
- Multiple correction mechanisms flexible choice creditnote and re-bill, bill the difference, corrections on next invoice)







F

Yearly Profile







P







F







- Creative Billing
- Deal and subdeal model with the customer based on yearly profile
- Price difference due to deviation of forecasted consumption based on multiple indices
  - APX pricing
  - Unbalance pricing
- Digital invoicing and data communication
- Electronic Bill Presentment
- Reconciliation Real Load Profile Forecast
- Detailed information for Trading & Forecasting





- Customer Focus
- Flexibility at acceptable cost
- Empowerment of users
- Designed to operate in heterogeneous environments - Middleware Linking together previously fragmented data
- Provide customised intelligence to gain better and faster insight to support better business decisions
- Automatically sense and respond to potential bottlenecks
- Functional breath and depth











FERRANTI computer s