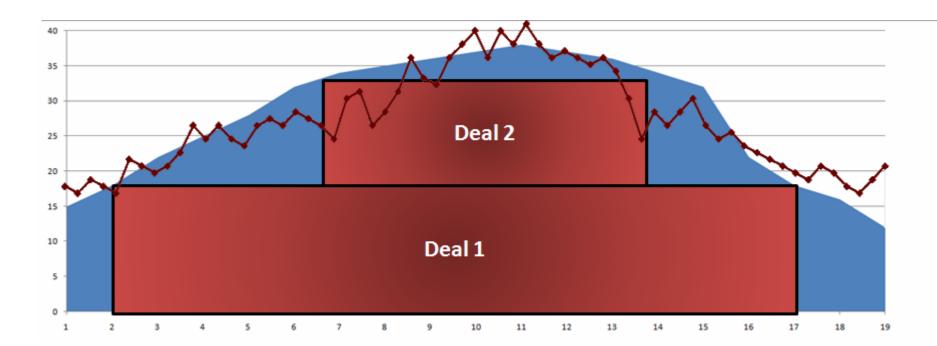

lues a day for each customer. Based on the contract these values are linked in MECOMS to the most recent electricity prices generated from the APX-energy exchange. Accordingly, RWE is able to very accurately bill its customers. Obviously other forms of contracts are also supported.







- Structured Layout based on individual contract
- All Source Data available for the customer
- Graphical Display AMR
- Near-time Billing based on counter values of Real Load Profiles
- Validation controls and other mechanisms to prevent mistakes before sending bill to customer
- Automatic settlement based on Validated consumptions
- Separation of duties
- Multiple correction mechanisms flexible choice creditnote and re-bill, bill the difference, corrections on next invoice)







F

Yearly Profile







P







F







- Creative Billing
- Deal and subdeal model with the customer based on yearly profile
- Price difference due to deviation of forecasted consumption based on multiple indices
  - APX pricing
  - Unbalance pricing
- Digital invoicing and data communication
- Electronic Bill Presentment
- Reconciliation Real Load Profile Forecast
- Detailed information for Trading & Forecasting





- Customer Focus
- Flexibility at acceptable cost
- Empowerment of users
- Designed to operate in heterogeneous environments - Middleware Linking together previously fragmented data
- Provide customised intelligence to gain better and faster insight to support better business decisions
- Automatically sense and respond to potential bottlenecks
- Functional breath and depth











FERRANTI c