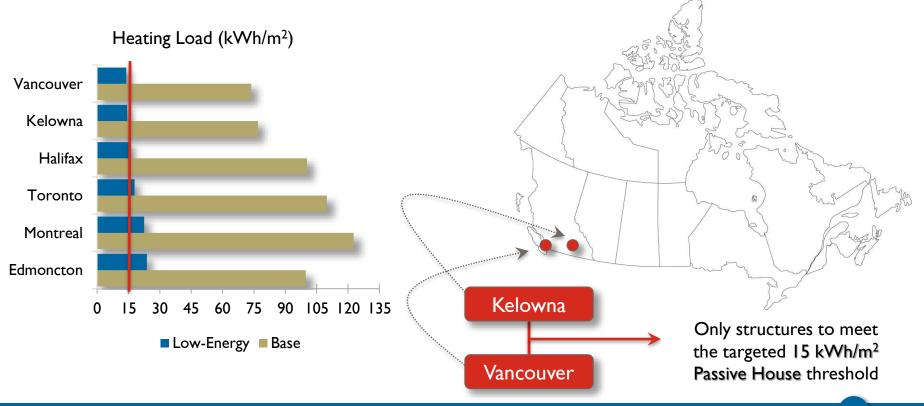

Not beneficial when using higherperforming windows

The impact of quadruple-pane windows was investigated

| Location  | Heating Load (kWh/m²) |            | Economic Results  |                            |
|-----------|-----------------------|------------|-------------------|----------------------------|
|           | Base                  | Low-energy | Payback<br>Period | Internal Rate<br>of Return |
| Edmonton  | 99.8                  | 23.8       | > 30 yrs.         | N/A                        |
| Montreal  | 122.7                 | 22.5       | 6.7 yrs.          | 20.3%                      |
| Toronto   | 109.9                 | 17.9       | > 30 yrs.         | 5.5%                       |
| Halifax   | 100.4                 | 15.7       | 8.2 yrs.          | 17.1%                      |
| Kelowna   | 76.9                  | 14.4       | 10.4 yrs.         | 13.2%                      |
| Vancouver | 73.7                  | 13.9       | 11.7 yrs.         | 8.1%                       |