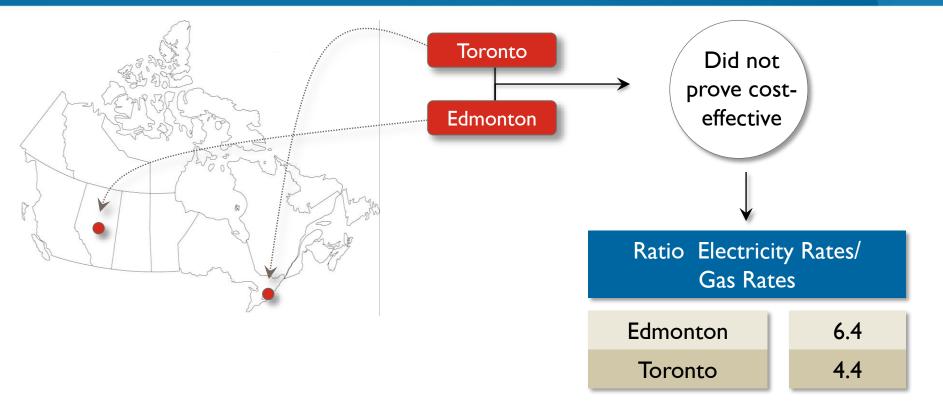

Not beneficial when using higherperforming windows

The impact of quadruple-pane windows was investigated

| Location  | Heating Load (kWh/m²) |            | Economic Results  |                            |
|-----------|-----------------------|------------|-------------------|----------------------------|
|           | Base                  | Low-energy | Payback<br>Period | Internal Rate<br>of Return |
| Edmonton  | 99.8                  | 23.8       | > 30 yrs.         | N/A                        |
| Montreal  | 122.7                 | 22.5       | 6.7 yrs.          | 20.3%                      |
| Toronto   | 109.9                 | 17.9       | > 30 yrs.         | 5.5%                       |
| Halifax   | 100.4                 | 15.7       | 8.2 yrs.          | 17.1%                      |
| Kelowna   | 76.9                  | 14.4       | 10.4 yrs.         | 13.2%                      |
| Vancouver | 73.7                  | 13.9       | 11.7 yrs.         | 8.1%                       |