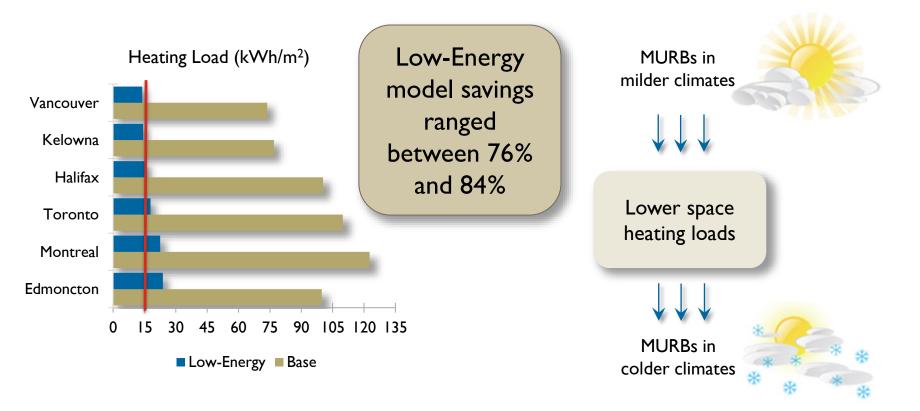

Not beneficial when using higherperforming windows

The impact of quadruple-pane windows was investigated

| Location  | Heating Load (kWh/m²) |            | Economic Results  |                            |
|-----------|-----------------------|------------|-------------------|----------------------------|
|           | Base                  | Low-energy | Payback<br>Period | Internal Rate<br>of Return |
| Edmonton  | 99.8                  | 23.8       | > 30 yrs.         | N/A                        |
| Montreal  | 122.7                 | 22.5       | 6.7 yrs.          | 20.3%                      |
| Toronto   | 109.9                 | 17.9       | > 30 yrs.         | 5.5%                       |
| Halifax   | 100.4                 | 15.7       | 8.2 yrs.          | 17.1%                      |
| Kelowna   | 76.9                  | 14.4       | 10.4 yrs.         | 13.2%                      |
| Vancouver | 73.7                  | 13.9       | 11.7 yrs.         | 8.1%                       |