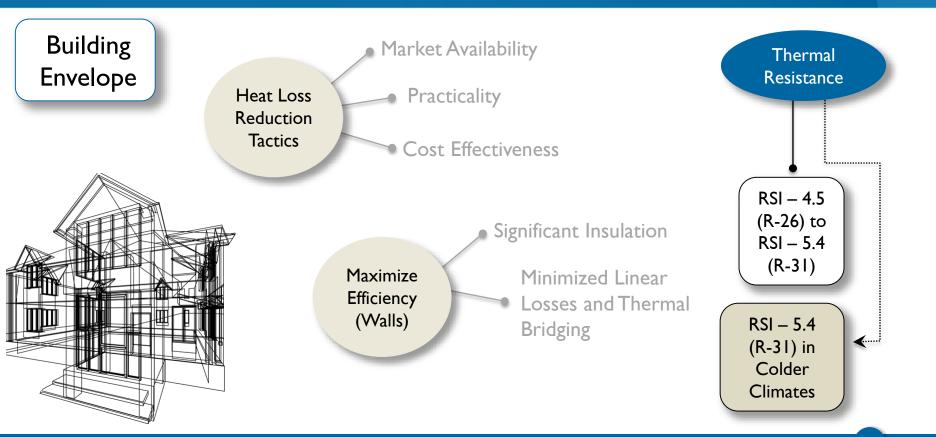

#### **Baseline Model**

CANADA MORTGAGE AND HOUSING CORPORATION

CANADA MORTGAGE AND HOUSING CORPORATION

High-performing envelope compared to typical market practises

Reduction of the window area

Investigated to determine potential impact on heating loads