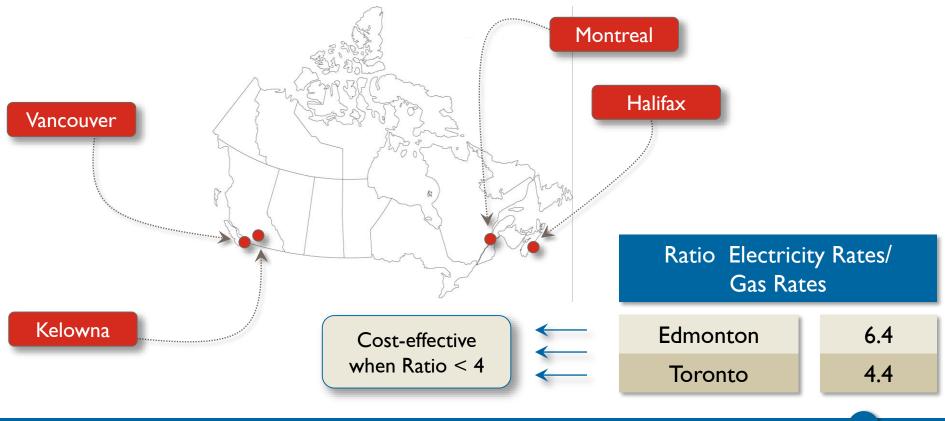

Not beneficial when using higherperforming windows

The impact of quadruple-pane windows was investigated

| Location  | Heating Load (kWh/m²) |            | Economic Results  |                            |
|-----------|-----------------------|------------|-------------------|----------------------------|
|           | Base                  | Low-energy | Payback<br>Period | Internal Rate<br>of Return |
| Edmonton  | 99.8                  | 23.8       | > 30 yrs.         | N/A                        |
| Montreal  | 122.7                 | 22.5       | 6.7 yrs.          | 20.3%                      |
| Toronto   | 109.9                 | 17.9       | > 30 yrs.         | 5.5%                       |
| Halifax   | 100.4                 | 15.7       | 8.2 yrs.          | 17.1%                      |
| Kelowna   | 76.9                  | 14.4       | 10.4 yrs.         | 13.2%                      |
| Vancouver | 73.7                  | 13.9       | 11.7 yrs.         | 8.1%                       |