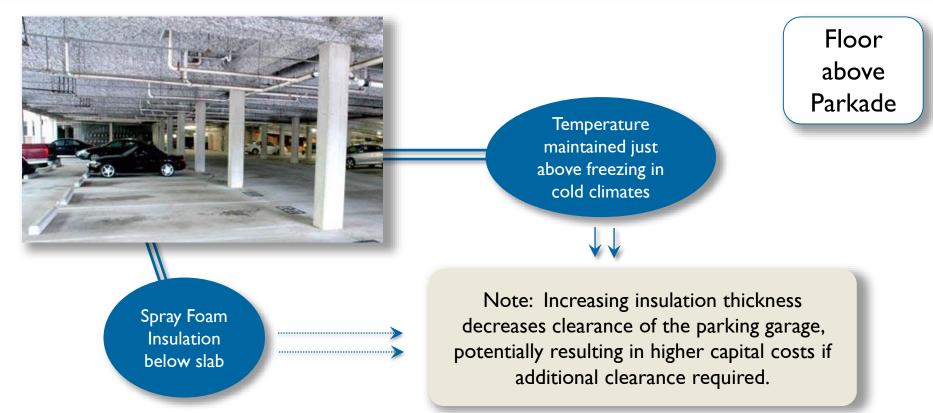

# Low-Energy MURB Design







CANADA MORTGAGE AND HOUSING CORPORATION









CANADA MORTGAGE AND HOUSING CORPORATION





#### **Baseline Model**



CANADA MORTGAGE AND HOUSING CORPORATION





CANADA MORTGAGE AND HOUSING CORPORATION









High-performing envelope compared to typical market practises











Reduction of the window area



Investigated to determine potential impact on heating loads



Not beneficial when using higherperforming windows



The impact of quadruple-pane windows was investigated









| Location  | Heating Load (kWh/m²) |            | Economic Results  |                            |
|-----------|-----------------------|------------|-------------------|----------------------------|
|           | Base                  | Low-energy | Payback<br>Period | Internal Rate<br>of Return |
| Edmonton  | 99.8                  | 23.8       | > 30 yrs.         | N/A                        |
| Montreal  | 122.7                 | 22.5       | 6.7 yrs.          | 20.3%                      |
| Toronto   | 109.9                 | 17.9       | > 30 yrs.         | 5.5%