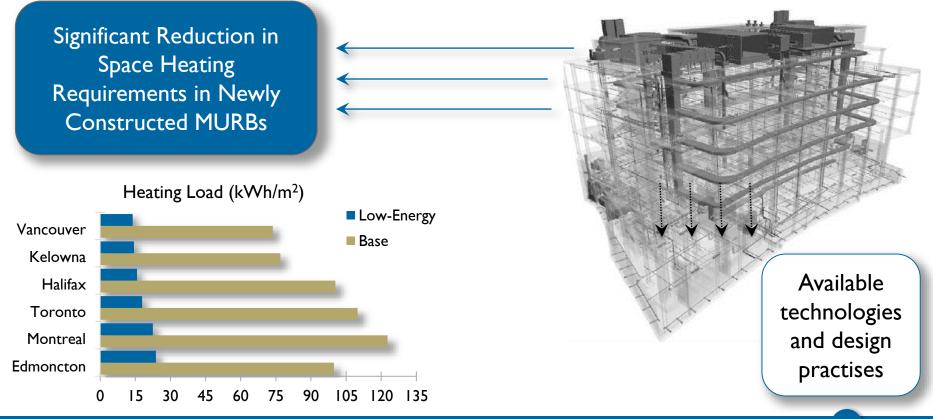

Not beneficial when using higherperforming windows

The impact of quadruple-pane windows was investigated

| Location  | Heating Load (kWh/m²) |            | Economic Results  |                            |
|-----------|-----------------------|------------|-------------------|----------------------------|
|           | Base                  | Low-energy | Payback<br>Period | Internal Rate<br>of Return |
| Edmonton  | 99.8                  | 23.8       | > 30 yrs.         | N/A                        |
| Montreal  | 122.7                 | 22.5       | 6.7 yrs.          | 20.3%                      |
| Toronto   | 109.9                 | 17.9       | > 30 yrs.         | 5.5%                       |
| Halifax   | 100.4                 | 15.7       | 8.2 yrs.          | 17.1%                      |
| Kelowna   | 76.9                  | 14.4       | 10.4 yrs.         | 13.2%                      |
| Vancouver | 73.7                  | 13.9       | 11.7 yrs.         | 8.1%                       |