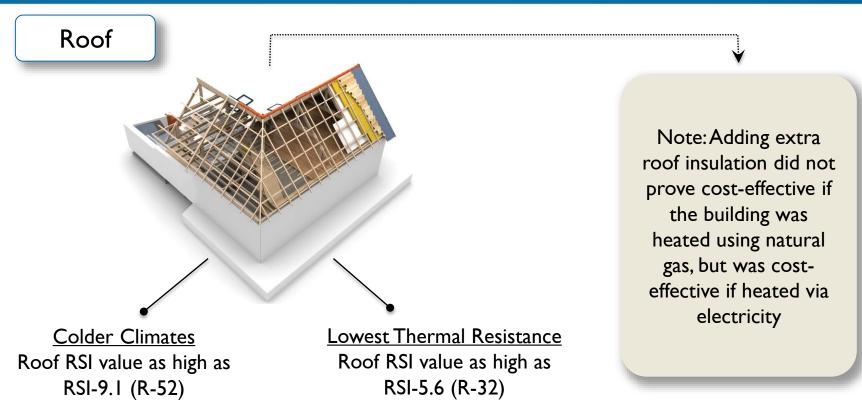

#### **Baseline Model**

CANADA MORTGAGE AND HOUSING CORPORATION

CANADA MORTGAGE AND HOUSING CORPORATION

High-performing envelope compared to typical market practises

Reduction of the window area

Investigated to determine potential impact on heating loads