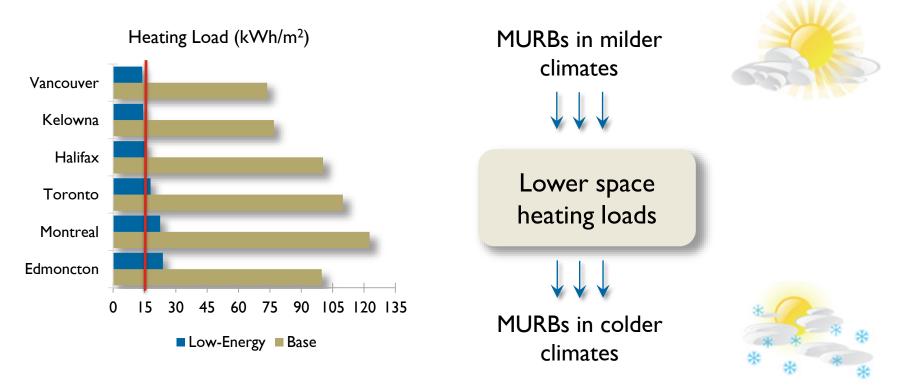

Not beneficial when using higherperforming windows

The impact of quadruple-pane windows was investigated

| Location  | Heating Load (kWh/m²) |            | Economic Results  |                            |
|-----------|-----------------------|------------|-------------------|----------------------------|
|           | Base                  | Low-energy | Payback<br>Period | Internal Rate<br>of Return |
| Edmonton  | 99.8                  | 23.8       | > 30 yrs.         | N/A                        |
| Montreal  | 122.7                 | 22.5       | 6.7 yrs.          | 20.3%                      |
| Toronto   | 109.9                 | 17.9       | > 30 yrs.         | 5.5%                       |
| Halifax   | 100.4                 | 15.7       | 8.2 yrs.          | 17.1%                      |
| Kelowna   | 76.9                  | 14.4       | 10.4 yrs.         | 13.2%                      |
| Vancouver | 73.7                  | 13.9       | 11.7 yrs.         | 8.1%                       |