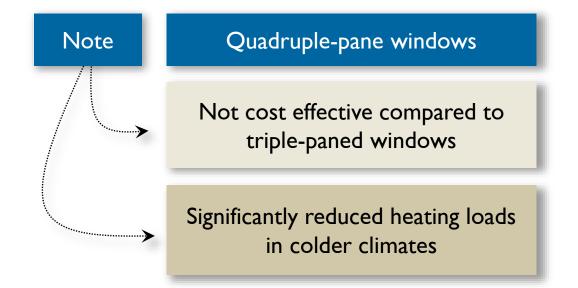

Not beneficial when using higherperforming windows

The impact of quadruple-pane windows was investigated

| Location  | Heating Load (kWh/m²) |            | Economic Results  |                            |
|-----------|-----------------------|------------|-------------------|----------------------------|
|           | Base                  | Low-energy | Payback<br>Period | Internal Rate<br>of Return |
| Edmonton  | 99.8                  | 23.8       | > 30 yrs.         | N/A                        |
| Montreal  | 122.7                 | 22.5       | 6.7 yrs.          | 20.3%                      |
| Toronto   | 109.9                 | 17.9       | > 30 yrs.         | 5.5%                       |
| Halifax   | 100.4                 | 15.7       | 8.2 yrs.          | 17.1%                      |
| Kelowna   | 76.9                  | 14.4       | 10.4 yrs.         | 13.2%                      |
| Vancouver | 73.7                  | 13.9       | 11.7 yrs.         | 8.1%                       |